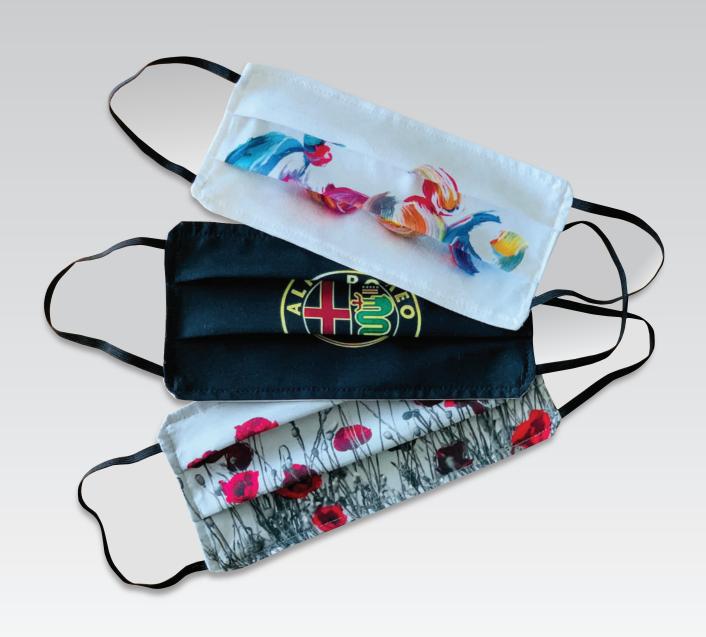

## **FULL COLOUR 'PLEATED' MASK**

This beautifully engineered face mask is hand-made in the UK and has been designed to provide maximum comfort and safety at all times. The materials used are of the best quality on the market and provide you with seam-to seam branding opportunities which are both impactful and subtle depending upon your image requirements.

Given that these masks are both sustainable and environmentally friendly, we believe the 'Full Colour Pleated' to be the perfect face covering for the recipient as well as for the giver.

- Full colour dye sublimation print...pleats expand to reveal full image and fall neatly back into place when not in use
- Double layered construction with high definition printed polyester outer and comfortable soft, breathable cotton inner lining
- Hand printed, cut, and sewn to order by experienced seamstresses in the UK
- Extra-soft elasticated ear loops (choice of white or black)
- Machine Washable