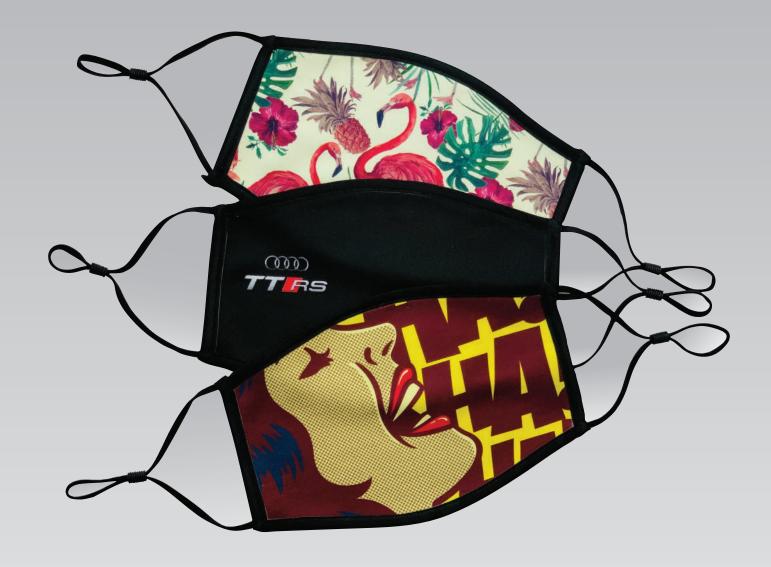

# **FULL COLOUR 'FILTER-PLUS'**

Designed for comfort, safety and longevity, this face covering creates the perfect balance of quality, protection and value. It's durable construction and edge-toedge branding area facilitates enhanced brand impact for longer.

- Full Colour Mask, printed in the UK for fast turnaround.
- Advanced micro-fibre polyester outer lining, comfortable breathable-cotton inner lining with integral PM2.5 filter pocket
- Unique adjustable soft-elastic strap to create a one size fits all solution
- Durable construction leading to enhanced longevity
- Machine Washable
- 2 x PM2.5 filters supplied