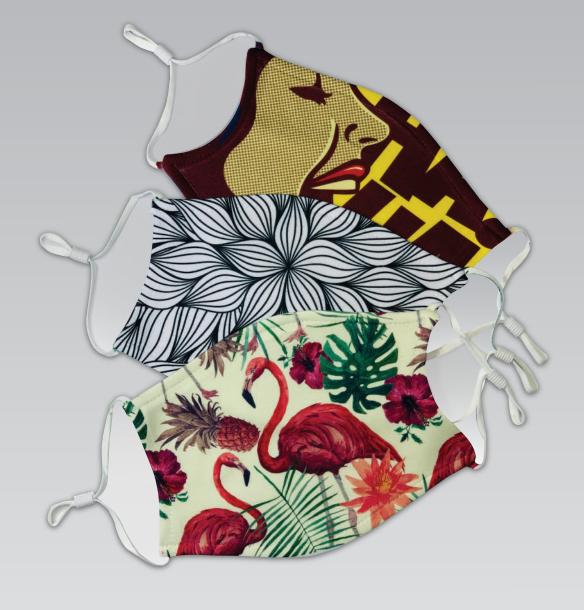

## **FULL COLOUR 'PLEATED' MASK**

This beautifully engineered face mask is hand-made in the UK and has been designed to provide maximum comfort and safety at all times. The materials used are of the best quality on the market and provide you with seam-to seam branding opportunities which are both impactful and subtle depending upon your image requirements.

Given that these masks are both sustainable and environmentally friendly, we believe the 'Full Colour Pleated' to be the perfect face covering for the recipient as well as for the giver.

- Full colour dye sublimation print...pleats expand to reveal full image and fall neatly back into place when not in use
- Double layered construction with high definition printed polyester outer and comfortable soft, breathable cotton inner lining
- Hand printed, cut, and sewn to order by experienced seamstresses in the UK
- Extra-soft elasticated ear loops (choice of white or black)
- Machine Washable