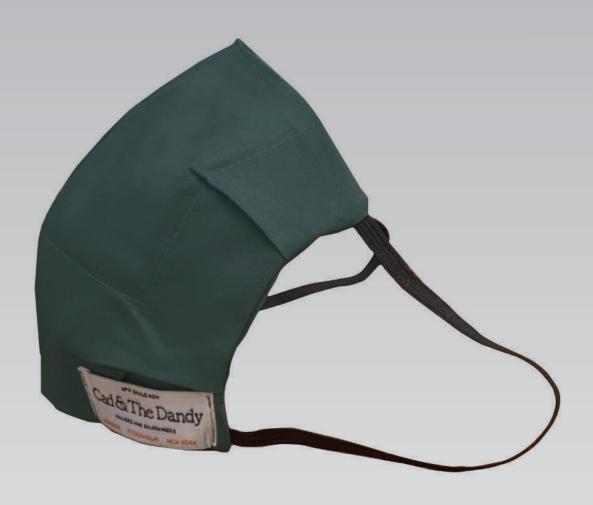

# **SAVILE ROW 'CLASSIC'**

We are excited to be able to bring the excellent 'Cad & The Dandy' face coverings to you. Totally unique, these beautiful masks are individually hand crafted by experienced tailors on London's world renowned Savile Row providing a quite remarkable marketing option.

- Choice of 4 luxurious cloth finishes: Navy Blue / Marine Green / Sorrento Sunset
- Red / Grey Co-branding option in full colour on the outer label
- Crafted and designed to fit comfortably over your nose and under your chin with a discrete inner pocket to hold a single PM2.5 carbon filter
- Created from distinctly breathable, naturally occurring anti-microbial cottons.
- Selected soft elastic ear loops for extra comfort
- Supplied wrapped in tissue paper in a gift box including two PM2.5 carbon filters
- Machine Washable