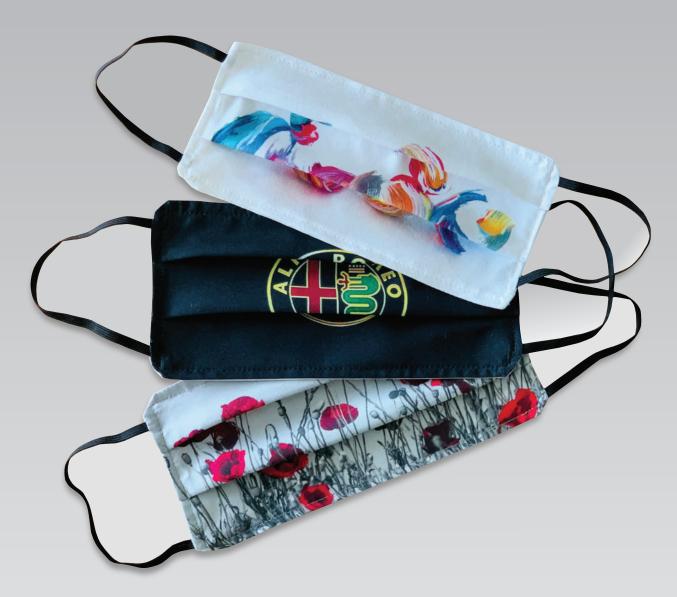

# **SAVILE ROW 'CLASSIC'**

We are excited to be able to bring the excellent 'Cad & The Dandy' face coverings to you. Totally unique, these beautiful masks are individually hand crafted by experienced tailors on London's world renowned Savile Row providing a quite remarkable marketing option.

- Choice of 4 luxurious cloth finishes: Navy Blue / Marine Green / Sorrento Sunset
- Red / Grey Co-branding option in full colour on the outer label
- Crafted and designed to fit comfortably over your nose and under your chin with a discrete inner pocket to hold a single PM2.5 carbon filter
- Created from distinctly breathable, naturally occurring anti-microbial cottons.
- Selected soft elastic ear loops for extra comfort
- Supplied wrapped in tissue paper in a gift box including two PM2.5 carbon filters
- Machine Washable