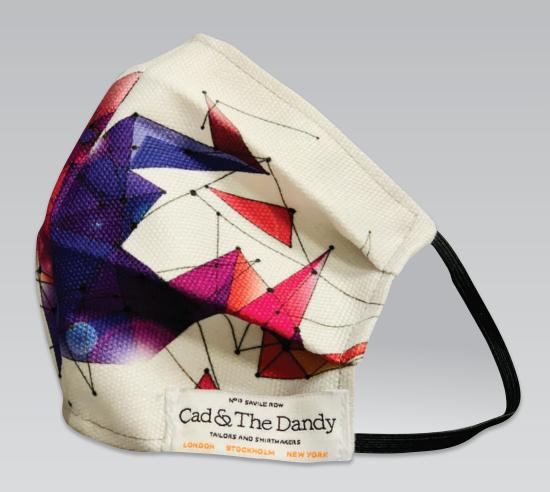

# **SAVILE ROW 'CORPORATE'**

Combining the quality and sophistication of the Savile Row 'Classic' with seam-to-seam full colour decoration the 'Corporate' is the ultimate in branded face coverings. With a beautiful but sturdy outer cloth and a comfortable soft, breathable cotton lining the 'Corporate' is the branded mask that people will want to wear.

- Sturdy outer cloth printed in full colour with your design with a soft cotton inner lining. Exclusive 'Cad & The Dandy' label discretely sewn into the corner of the outer
- Crafted and designed to fit comfortably over your nose and under your chin with a discrete inner pocket to hold a single PM2.5 carbon filter
- Created from distinctly breathable, naturally occurring anti-microbial cottons
- Selected soft elastic ear loops for extra comfort
- Supplied wrapped in tissue paper in a gift box including two PM2.5 carbon filters
- 100% machine washable